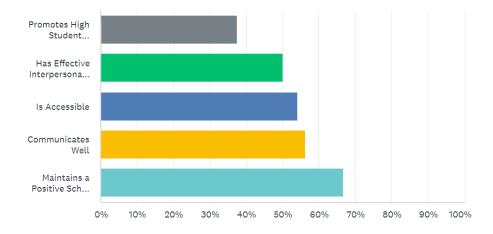

## **Top Five Attributes:**

► Maintains a Positive School Culture ► Communicates Well ► Is Accessible ► Has Effective Interpersonal Skills ► Promotes High Student Expectations

<sup>\*</sup>Denotes repeated comment.