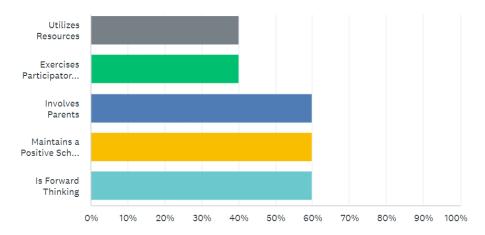

The data trends indicate that the <u>Lake Arbor Elementary School</u> greater community indicated that the five most important leadership skills and characteristic attributes are as follows in rank order.

## **Top Five Attributes:**

► Is Forward Thinking ► Maintains a Positive School Culture ► Involves Parents ► exercises Participatory Leadership ► Utilizes Resources

<sup>\*</sup>Denotes repeated comment.